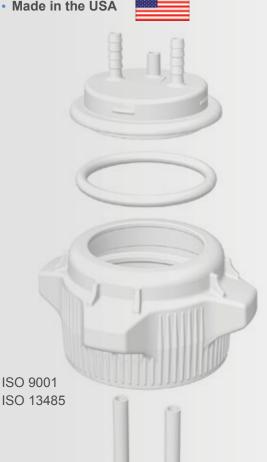

Made in the USA

Foxx Life Sciences' VersaCap® Filling and Venting closures are aseptic handling solutions for pharmaceutical, biotechnology, and laboratory liquid transfer applications. All closures can be used on bottles and carboys with 53B, 83B, or 120mm closures. The pre-mounted lengths of platinum-cured silicone tubing allow for easy customization of carboys and bottles.

Pre-mounted lengths of platinum-cured silicone