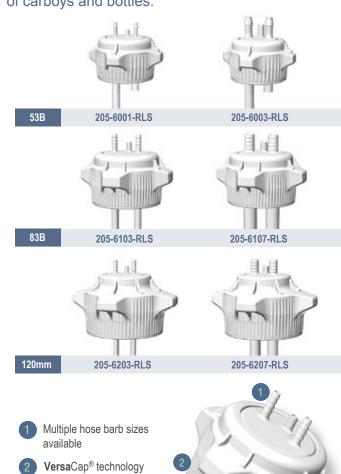

## VersaCap® Filling and Venting Closures foxxlifesciences.com

| Item Number  | Description                                            | Closure<br>Size | Tubing<br>Diameter | Tubing<br>Length | Pack<br>Size |
|--------------|--------------------------------------------------------|-----------------|--------------------|------------------|--------------|
| 205-6001-RLS | VersaCap <sup>®</sup> with molded ⅓" hosebarb adapters | 53B             | 1/8"               | 12"              | 1            |
| 205-6003-RLS | VersaCap® with molded 1/4" hosebarb adapters           | 53B             | 1/4"               | 12"              | 1            |
| 205-6103-RLS | VersaCap® with molded 1/4" hosebarb adapters           | 83B             | 1/4"               | 27"              | 1            |
| 205-6107-RLS | VersaCap® with molded ½" hosebarb adapters             | 83B             | 1/2"               | 27"              | 1            |
| 205-6203-RLS | VersaCap® with molded 1/4" hosebarb adapters           | 120mm           | 1/4"               | 37"              | 1            |
| 205-6207-RLS | VersaCap® with molded ½" hosebarb adapters             | 120mm           | 1/2"               | 37"              | 1            |